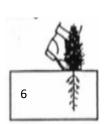

Plant seedlings with a dibble bar or spade by pressing it into the ground and pulling it towards you. Depth of hole should be large enough to accommodate the roots of the tree seedling so that the roots are not bent upwards. Place seedling in hole. Insert dibble bar/spade two inches from open hole with seedling. Using the dibble bar/spade push forward to fill in hole with dirt. Pack soil around seedling with feet. Seedling should be straight and upright. See diagram below or view our video demonstrations on our website