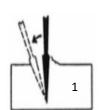

Plant seedlings with a dibble bar or spade by pressing it into the ground and pulling it towards you. Depth of hole should be large enough to accommodate the roots of the tree seedling so that the roots are not bent upwards. Place seedling in hole. Insert dibble bar/spade two inches from open hole with seedling. Using the dibble bar/spade push forward to fill in hole with dirt. Pack soil around seedling with feet. Seedling should be straight and upright. See diagram below or view our video demonstrations on our website