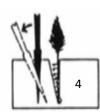

Plant seedlings with a dibble bar or spade by pressing it into the ground and pulling it towards you. Depth of hole should be large enough to accommodate the roots of the tree seedling so that the roots are not bent upwards. Place seedling in hole. Insert dibble bar/spade two inches from open hole with seedling. Using the dibble bar/spade push forward to fill in hole with dirt. Pack soil around seedling with feet. Seedling should be straight and upright. See diagram below or view our video demonstrations on our website