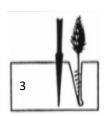

Plant seedlings with a dibble bar or spade by pressing it into the ground and pulling it towards you. Depth of hole should be large enough to accommodate the roots of the tree seedling so that the roots are not bent upwards. Place seedling in hole. Insert dibble bar/spade two inches from open hole with seedling. Using the dibble bar/spade push forward to fill in hole with dirt. Pack soil around seedling with feet. Seedling should be straight and upright. See diagram below or view our video demonstrations on our website