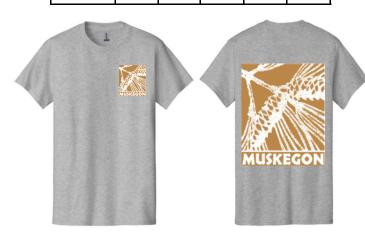

# Muskegon Conservation District T-Shirts!!

S. M. L. XL. 2XL-\$18

| Size Chart | S     | М     | L     | XL    | 2XL   |
|------------|-------|-------|-------|-------|-------|
| Chest      | 34-36 | 38-40 | 42-44 | 46-48 | 50-52 |

Shirts may be returned for full refund DAY OF tree sale. Restrooms will be available to try on t-shirts at our office. \*Maple, Silver:

50-80' Tall -҈∭- ( 🕽 🕊 🞾

Large, fast-growing graceful tree, prefers moist soils. Used for shade, rain gardens, and maple syrup production. Exquisitely shaped leaves that often have a silvery underside. Often found near water.