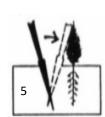

Plant seedlings with a dibble bar or spade by pressing it into the ground and pulling it towards you. Depth of hole should be large enough to accommodate the roots of the tree seedling so that the roots are not bent upwards. Place seedling in hole. Insert dibble bar/spade two inches from open hole with seedling. Using the dibble bar/spade push forward to fill in hole with dirt. Pack soil around seedling with feet. Seedling should be straight and upright. See diagram below or view our video demonstrations on our website