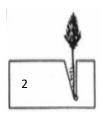

Plant seedlings with a dibble bar or spade by pressing it into the ground and pulling it towards you. Depth of hole should be large enough to accommodate the roots of the tree seedling so that the roots are not bent upwards. Place seedling in hole. Insert dibble bar/spade two inches from open hole with seedling. Using the dibble bar/spade push forward to fill in hole with dirt. Pack soil around seedling with feet. Seedling should be straight and upright. See diagram below or view our video demonstrations on our website